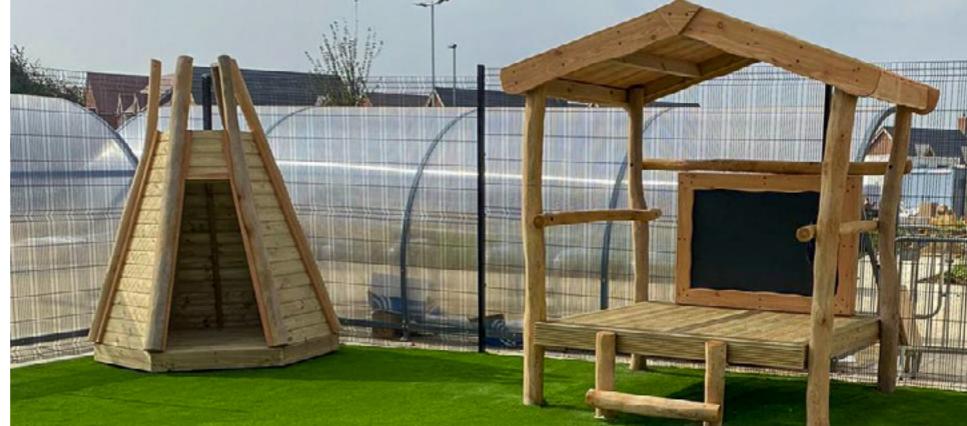

## BUCKTON FIELDS

Location: Northampton Budget: £30,000 Installed: August 2021

We worked with Buckton Fields Primary Academy to create an inspiring reception play space for their brand new school.

The design includes a water play and mud kitchen area perfect for explorative. messy play. a stunning colourful performance stage and two wonderful dens that provide a great social space, stimulate imagination or can just provide a little quiet place to enjoy a book.