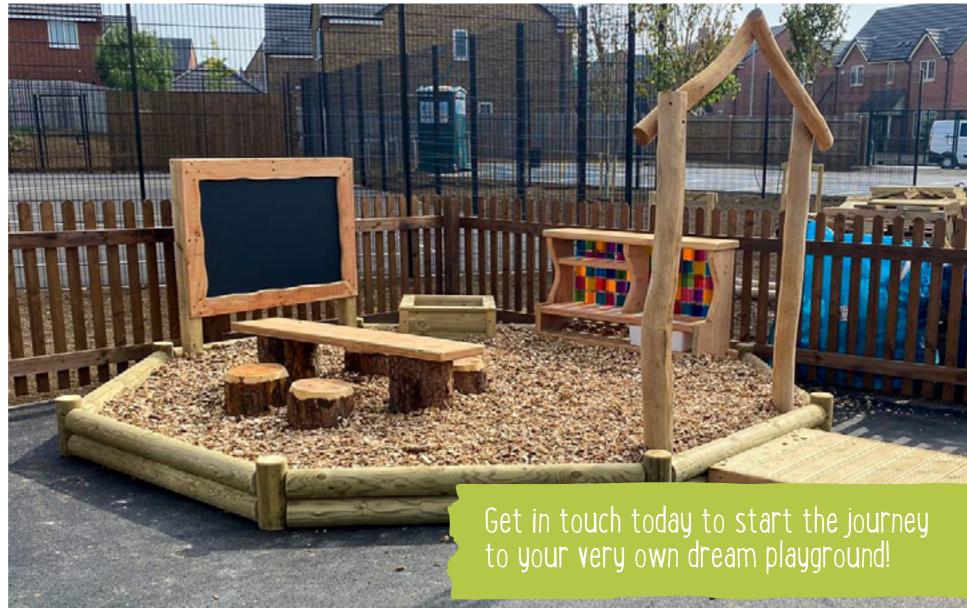

## BUCKTON FIELDS

Location: Northampton Budget: £30,000 Installed: August 2021

We worked with Buckton Fields Primary Academy to create an inspiring reception play space for their brand new school.

The design includes a water play and mud kitchen area perfect for explorative. messy play. a stunning colourful performance stage and two wonderful dens that provide a great social space, stimulate imagination or can just provide a little quiet place to enjoy a book.