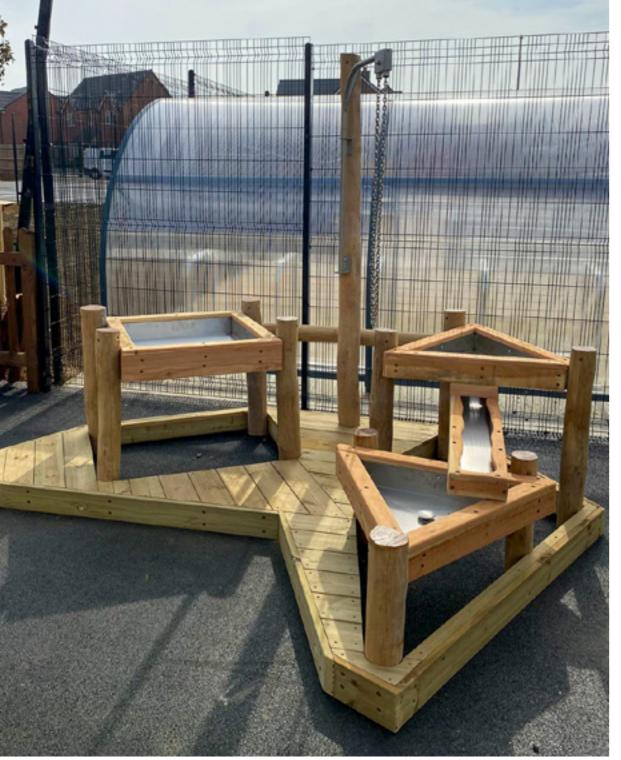

## BUCKTON FIELDS

Location: Northampton Budget: £30,000 Installed: August 2021

We worked with Buckton Fields Primary Academy to create an inspiring reception play space for their brand new school.

The design includes a water play and mud kitchen area perfect for explorative. messy play. a stunning colourful performance stage and two wonderful dens that provide a great social space, stimulate imagination or can just provide a little quiet place to enjoy a book.